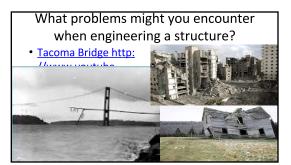

Bell ringer- Please go to your google classroom and comment on your bell ringer.

### Share your research

- Create one electronic organize about your scientist.
- Add and picture of your scientist.
- 15mins ...ready...go

EQ: What are the similarities and difference between Science and Engineering?

Language Object: List 2 testable questions that will assist your table design.

# Match up: What do you already know?

Science=S Engineering= E Both= B





# VOCABULARY • Load • Force • Torsion Buckling Compression Shear



# Test able questions...

Google classroom response.



### **Extension**

EQ: How are independent and dependent variables different?

Language Object: Write a lab procedure the

Language Object: Write a lab procedure that has clear variables and controls.

### Pre-test on variables

# Worksheet page 3-4 Airplane lab • computer paper-2 • paper clips • meter stick

## Design a lab

Controls

Variables

Procedure on how to carry out the lab

https://www.youtube.com/watch? v=BZUccKFxTS4