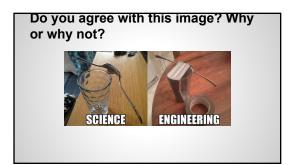

Bell ringer- Please go to your google classroom and comment on your bell ringer.

### Share your research

- Create one electronic organize about your scientist.
- Add and picture of your scientist.
- 15mins ...ready...go

EQ: What are the similarities and difference between Science and Engineering?

Language Object: List 2 testable questions that will assist your table design.

# Match up: What do you already know?

Science=S Engineering= E Both= B





# VOCABULARY • Load • Force • Torsion Buckling Compression Shear



# Test able questions...

Google classroom response.



### **Extension**

EQ: How are independent and dependent variables different?

Language Object: Write a lab procedure the

Language Object: Write a lab procedure that has clear variables and controls.

### Pre-test on variables

# Worksheet page 3-4 Airplane lab • computer paper-2 • paper clips • meter stick

## Design a lab

Controls

Variables

Procedure on how to carry out the lab

https://www.youtube.com/watch? v=BZUccKFxTS4