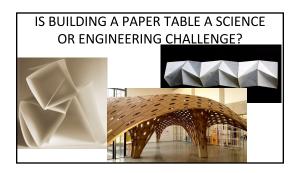

Bell ringer- Please go to your google classroom and comment on your bell ringer.

### Share your research

- Create one electronic organize about your scientist.
- Add and picture of your scientist.
- 15mins ...ready...go

EQ: What are the similarities and difference between Science and Engineering?

Language Object: List 2 testable questions that will assist your table design.

# Match up: What do you already know?

Science=S Engineering= E Both= B





# VOCABULARY • Load • Force • Torsion Buckling Compression Shear



# Test able questions...

Google classroom response.



### **Extension**

EQ: How are independent and dependent variables different?

Language Object: Write a lab procedure the

Language Object: Write a lab procedure that has clear variables and controls.

### Pre-test on variables

# Worksheet page 3-4 Airplane lab • computer paper-2 • paper clips • meter stick

## Design a lab

Controls

Variables

Procedure on how to carry out the lab

https://www.youtube.com/watch? v=BZUccKFxTS4