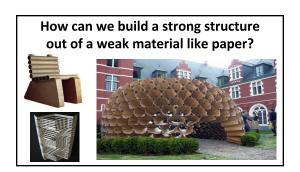

Bell ringer- Please go to your google classroom and comment on your bell ringer.

### Share your research

- Create one electronic organize about your scientist.
- Add and picture of your scientist.
- 15mins ...ready...go

EQ: What are the similarities and difference between Science and Engineering?

Language Object: List 2 testable questions that will assist your table design.

# Match up: What do you already know?

Science=S Engineering= E Both= B





# VOCABULARY • Load • Force • Torsion Buckling Compression Shear



# Test able questions...

Google classroom response.



### **Extension**

EQ: How are independent and dependent variables different?

Language Object: Write a lab procedure the

Language Object: Write a lab procedure that has clear variables and controls.

### Pre-test on variables

# Worksheet page 3-4 Airplane lab • computer paper-2 • paper clips • meter stick

## Design a lab

Controls

Variables

Procedure on how to carry out the lab

https://www.youtube.com/watch? v=BZUccKFxTS4